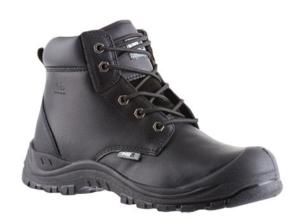

## No8 Rutherford Lace Up Safety Boot - Black

Code: BOOTLRU

## **Product Details**

The No8 Rutherford is a lace up boot with a steel toe cap.

## **Features and Benefits**

- Complete with an anti penetration midsole for added safety
- Steel toe cap

https://armoursafety.co.nz/products/footwear/boots/no8-rutherford-lace-up-safety-boot-black/

22/01/25