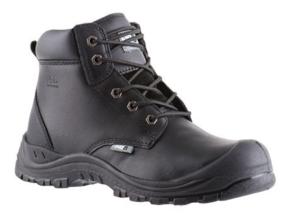

## **Product Details**

The No8 Rutherford is a lace up boot with a steel toe cap.

## **Features and Benefits**

- Complete with an anti penetration midsole for added safety
- Steel toe cap

https://armoursafety.co.nz/products/footwear/boots/no8-rutherford-lace-up-safety-boot-black/

22/12/24