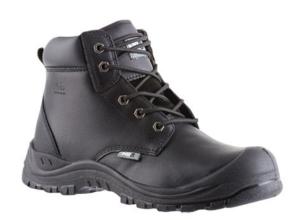

## **Product Details**

The No8 Rutherford is a lace up boot with a steel toe cap.

## **Features and Benefits**

- Complete with an anti penetration midsole for added safety
- Steel toe cap

 $\underline{\text{https://armoursafety.co.nz/products/footwear/boots/no8-rutherford-lace-up-safety-boot-black/}}$ 