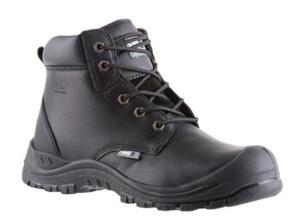

## No8 Rutherford Lace Up Safety Boot - Black

Code: BOOTLRU

## **Product Details**

The No8 Rutherford is a lace up boot with a steel toe cap.

## **Features and Benefits**

- Complete with an anti penetration midsole for added safety
- Steel toe cap

 $\underline{\text{https://armoursafety.co.nz/products/footwear/boots/no8-rutherford-lace-up-safety-boot-black/}}$ 