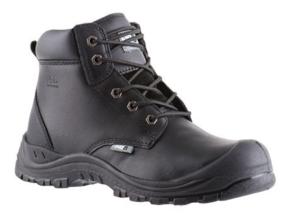

**ARMOUR SAFETY PRODUCTS** 

Safety Equipment Wholesale & Design

No8 Rutherford Lace Up Safety Boot -Black

Code: BOOTLRU

Features

- Unit: Pair
- Size: Size 4, Size 5, Size 6, Size 7, Size 8, Size 9, Size 10, Size 11, Size 12, Size 13
- Colour: Black
- AS/NZS 2210.3.2009: 1

## **Product Details**

The No8 Rutherford is a lace up boot with a steel toe cap.

## **Features and Benefits**

- Complete with an anti penetration midsole for added safety
- Steel toe cap

https://armoursafety.co.nz/products/footwear/boots/no8-rutherford-lace-up-safety-boot-black/

20/04/24