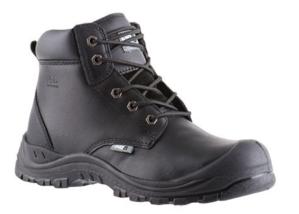

**ARMOUR SAFETY PRODUCTS** 

Safety Equipment Wholesale & Design

No8 Rutherford Lace Up Safety Boot -Black

Code: BOOTLRU

Features

- Unit: Pair
- Size: Size 4, Size 5, Size 6, Size 7, Size 8, Size 9, Size 10, Size 11, Size 12, Size 13
- Colour: Black
- AS/NZS 2210.3.2009: 1

## **Product Details**

The No8 Rutherford is a lace up boot with a steel toe cap.

## **Features and Benefits**

- Complete with an anti penetration midsole for added safety
- Steel toe cap

https://armoursafety.co.nz/products/footwear/boots/no8-rutherford-lace-up-safety-boot-black/

23/04/24