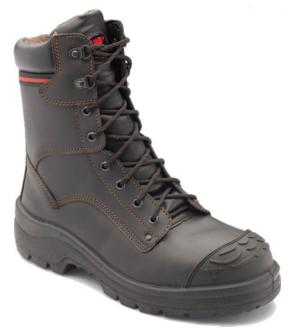

## John Bull Kokoda Lace Up Boots - Brown

Code: BOOTLKOKODA

## **Product Details**

Claret Bullhide lace-up high leg safety boot with penetration resistant insole

## **Features and Benefits**

- TPU toe guard
- Fully lined with a padded collar and tongue
- Dual-density PUR polyurethane midsole/nitrile rubber outsole
- 5mm deep tread expels foreign materials and resists clogging outsole increases cut and slip resistance and is impervious to hydrolysis and microbial attack outsole heat resistant to 300ËšC
- NEW Comfoflex Gel comfort system—an insert of soft gel in the heel of the boot to absorb the impact of every step
- PORON® pad is in the heel strike zone for increased shock protection
- Combined with the new Comf2Bull footbed which is a soft PU (polyurethane) with gel inserts at the high impact strike points
- Broad fitting 200 Joule impact resistant Type 1 Steel toe cap
- Certified to: Standard AS/NZS 2210.3:2009 Classification 1—ID:2815 Complies to: ASTM F2413-05 Electrical resistance