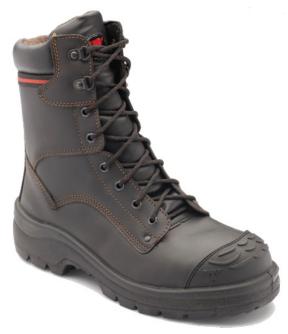

## John Bull Kokoda Lace Up Boots - Brown

Code: BOOTLKOKODA

## **Product Details**

Claret Bullhide lace-up high leg safety boot with penetration resistant insole

## **Features and Benefits**

- TPU toe guard
- Fully lined with a padded collar and tongue
- Dual-density PUR polyurethane midsole/nitrile rubber outsole
- 5mm deep tread expels foreign materials and resists clogging outsole increases cut and slip resistance and is impervious to hydrolysis and microbial attack outsole heat resistant to 300ËšC
- NEW Comfoflex Gel comfort system—an insert of soft gel in the heel of the boot to absorb the impact of every step
- PORON® pad is in the heel strike zone for increased shock protection
- Combined with the new Comf2Bull footbed which is a soft PU (polyurethane) with gel inserts at the high impact strike points
- Broad fitting 200 Joule impact resistant Type 1 Steel toe cap
- Certified to: Standard AS/NZS 2210.3:2009 Classification 1—ID:2815 Complies to: ASTM F2413-05 Electrical resistance