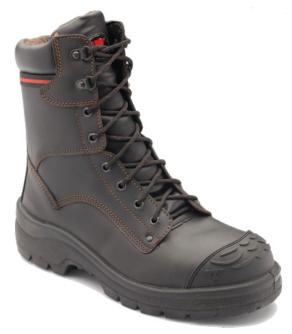

## John Bull Kokoda Lace Up Boots - Brown

Code: BOOTLKOKODA

## **Product Details**

Claret Bullhide lace-up high leg safety boot with penetration resistant insole

## **Features and Benefits**

- TPU toe guard
- Fully lined with a padded collar and tongue
- Dual-density PUR polyurethane midsole/nitrile rubber outsole
- 5mm deep tread expels foreign materials and resists clogging outsole increases cut and slip resistance and is impervious to hydrolysis and microbial attack outsole heat resistant to 300ËšC
- NEW Comfoflex Gel comfort system—an insert of soft gel in the heel of the boot to absorb the impact of every step
- PORON® pad is in the heel strike zone for increased shock protection
- Combined with the new Comf2Bull footbed which is a soft PU (polyurethane) with gel inserts at the high impact strike points
- Broad fitting 200 Joule impact resistant Type 1 Steel toe cap
- Certified to: Standard AS/NZS 2210.3:2009 Classification 1—ID:2815 Complies to: ASTM F2413-05 Electrical resistance