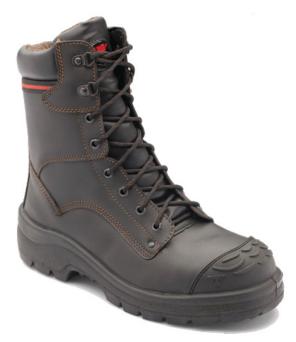

## John Bull Kokoda Lace Up Boots - Brown

Code: BOOTLKOKODA

## **Product Details**

Claret Bullhide lace-up high leg safety boot with penetration resistant insole

## **Features and Benefits**

- TPU toe guard
- Fully lined with a padded collar and tongue
- Dual-density PUR polyurethane midsole/nitrile rubber outsole
- 5mm deep tread expels foreign materials and resists clogging outsole increases cut and slip resistance and is impervious to hydrolysis and microbial attack outsole heat resistant to 300ËšC
- NEW Comfoflex Gel comfort system—an insert of soft gel in the heel of the boot to absorb the impact of every step
- PORON® pad is in the heel strike zone for increased shock protection
- Combined with the new Comf2Bull footbed which is a soft PU (polyurethane) with gel inserts at the high impact strike points
- Broad fitting 200 Joule impact resistant Type 1 Steel toe cap
- Certified to: Standard AS/NZS 2210.3:2009 Classification 1—ID:2815 Complies to: ASTM F2413-05 Electrical resistance