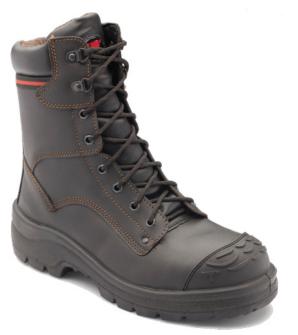

## John Bull Kokoda Lace Up Boots -Brown

## Code: BOOTLKOKODA

Features

- Unit: Pair
- Size: Size 8, Size 9, Size 10, Size 11, Size 12, Size 13
- Colour: Brown
- AS/NZS 2210.3.2009: 1

## **Product Details**

Claret Bullhide lace-up high leg safety boot with penetration resistant insole

## Features and Benefits

- TPU toe guard
- Fully lined with a padded collar and tongue
- Dual-density PUR polyurethane midsole/nitrile rubber outsole

• 5mm deep tread expels foreign materials and resists clogging - outsole increases cut and slip resistance and is impervious to hydrolysis and microbial attack - outsole heat resistant to 300ËšC