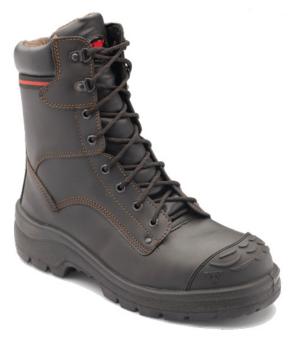

## John Bull Kokoda Lace Up Boots - Brown

Code: BOOTLKOKODA

## **Product Details**

Claret Bullhide lace-up high leg safety boot with penetration resistant insole

## **Features and Benefits**

- TPU toe guard
- Fully lined with a padded collar and tongue
- Dual-density PUR polyurethane midsole/nitrile rubber outsole
- 5mm deep tread expels foreign materials and resists clogging outsole increases cut and slip resistance and is impervious to hydrolysis and microbial attack outsole heat resistant to 300ËšC
- NEW Comfoflex Gel comfort system—an insert of soft gel in the heel of the boot to absorb the impact of every step.
- PORON® pad is in the heel strike zone for increased shock protection
- Combined with the new Comf2Bull footbed which is a soft PU (polyurethane) with gel inserts at the high impact strike points
- Broad fitting 200 Joule impact resistant Type 1 Steel toe cap
- Certified to: Standard AS/NZS 2210.3:2009 Classification 1—ID:2815 Complies to: ASTM F2413-05 Electrical resistance