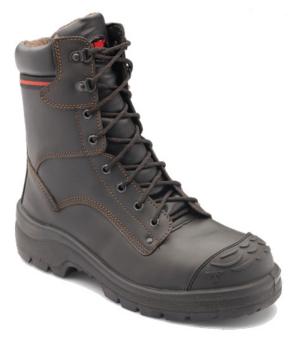

## John Bull Kokoda Lace Up Boots - Brown

Code: BOOTLKOKODA

## **Product Details**

Claret Bullhide lace-up high leg safety boot with penetration resistant insole

## **Features and Benefits**

- TPU toe guard
- Fully lined with a padded collar and tongue
- Dual-density PUR polyurethane midsole/nitrile rubber outsole
- 5mm deep tread expels foreign materials and resists clogging outsole increases cut and slip resistance and is impervious to hydrolysis and microbial attack outsole heat resistant to 300ËšC
- NEW Comfoflex Gel comfort system—an insert of soft gel in the heel of the boot to absorb the impact of every step
- PORON® pad is in the heel strike zone for increased shock protection
- Combined with the new Comf2Bull footbed which is a soft PU (polyurethane) with gel inserts at the high impact strike points
- Broad fitting 200 Joule impact resistant Type 1 Steel toe cap
- Certified to: Standard AS/NZS 2210.3:2009 Classification 1—ID:2815 Complies to: ASTM F2413-05 Electrical resistance