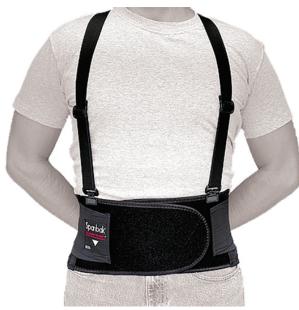

## **Proflex Econ Back Support**

Code: CLBACK

Features

- Unit: Each
- Size: S, M, L, XL, 2XL, 3XL
- Colour: Black

## **Product Details**

Armour Safety have the most popular back supports available on the market. The main belt is made from breathable spandex backed with rubber grip webbing to help prevent the belt riding up. Polyethylene plastic stays provide support and strength. The belt connects at the front with velcro so can be adjusted for comfort. Comes with detachable suspenders.