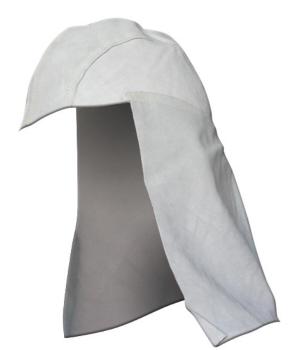

## Armour Leather Welding Skull Cap

Code: WPSKULL

Features

- Unit: Each
- Pack Qty: 1
- Carton Qty: 20
- Colour: Grey

## **Product Details**

Welding Skull Cap Features and Benefits

- Made from 4 pieces of leather
- skullcap features a 23cm long nape to fully cover the back of your neck.

https://armoursafety.co.nz/products/apparel/flame-retardant/armour-leather-welding-skull-cap/ 04/04/25 Unit 8, 85 Onehunga Mall Road; Onehunga, Auckland 1642 PO Box 13005, Onehunga, Auckland 1061