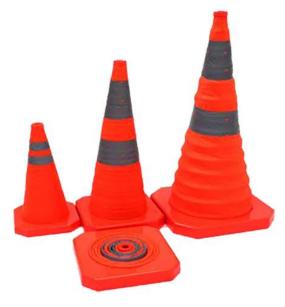

## Pop Up Cone with Flashlight

Code: TMPUC Features

Unit: EachColour: Orange

• Size: 700mm or 900mm

## **Product Details**

Popup Cones are also known as retractable traffic cones or collapsible road cones.

## **Features and Benefits**

- With a weighted base
- Built in flashing light slots in under base
- Perfect for people who don't use cones all the time
- Where storage space in the vehicle is a premium.
- Available in 700mm and 900mm