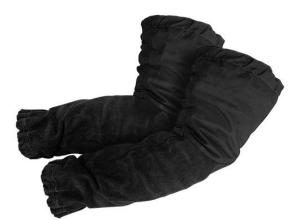

## Armour Black FR Leather Sleeve -Kevlar Stitched

Code: WPFRBLSL

Features

- Unit: Pair
- Pack Qty: 1
- Carton Qty: 20

## **Product Details**

Slip on a pair of welding sleeves for added spatter and heat resistance. These black sleeves feature 280gsm 100% flame retardant material where possible to keep you cool, but include split leather panels in high wear areas. Elastic cuffs at each end keep spatter out and hold the sleeves in position.

## **Features and Benefits**

- Feature 280gsm 100% flame retardant material, to keep cool
- Includes split leather panels in high wear areas
- Elastic cuffs at each end keeps spatter out and holds the sleeves in position