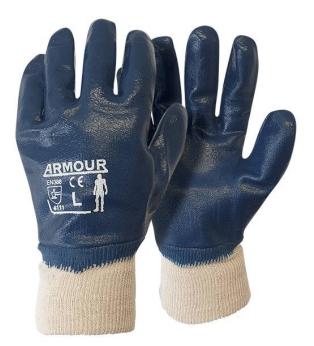

# **Armour Blue Nitrile Full Coat Glove**

### Code: NIBLKFC

#### Features

- Unit: Pair
- Size: XL
- Coating Layers: Double
- Coating: Nitrile
- Colour: Blue
- Liner Fabric: Cotton Jersey
- EN 388:2016: 4111

## **Product Details**

Blue Nitrile double dipped glove with a jersey lining for maximum protection and durability. This means the glove lining is dipped once in the nitrile - allowed to fully dry - and then dipped again to give a second coating. This makes the glove completely waterproof and durable. Nitrile is commonly used as a chemical proof glove as it resists petroleum based products and most other chemicals. This glove has a closed knit cotton wrist to keep out unwanted materials. Also comes with a safety cuff wrist.