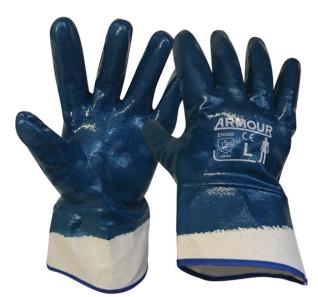

## Armour Blue Nitrile Full Coat Gauntlet -27cm

Code: NIBLGFC

## Features

- Unit: Pair
- Size: L, XL
- Coating Layers: Double
- Coating: Nitrile
- Colour: Blue
- Liner Fabric: Cotton Jersey
- EN 388:2016: 4111

## **Product Details**

Blue Nitrile double dipped glove with 100% cotton jersey lining for maximum protection and durability. This is our only nitrile glove with an open "safety" cuff which will allows the glove to be easily removed. Fully coated and waterproof. Ideal for handling rough timber, metal, plasterboard, concrete, bricks & tiles. Sometimes called the Hercules Glove. We also have the same glove with a knit wrist in all sizes.

## **Features and Benefits**

- Blue Nitrile double dipped glove with 100% cotton jersey lining for maximum protection and durability
- Nitrile glove with an open "safety" cuff which will allows the glove to be easily removed.
- Fully coated and waterproof.
- Ideal for handling rough timber, metal, plasterboard, concrete, bricks & tiles.
- Sometimes called the Hercules Glove.
- We also have the same glove with a knit wrist in all sizes.