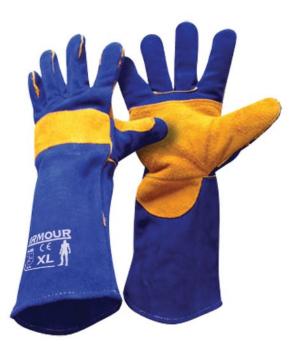

## Features

- Unit: Pair
- Size: XL, 2XL
- Colour: Blue/Gold
- Length: 40cm
- Material: Cowhide
- EN 388:2016: 4544
- EN 407: 444442

## **Product Details**

Needing a reliable leather welding glove? Then our Armour Leather Blue Welding Glove may be the right fit for you.

The glove features a one-piece leather back with cotton lining for comfort and welded seams. It also has a full double layer of leather on the palm and thumb for added protection and a double layer knuckle bar on the back.

This is a step up from our standard Red Welder, when extra protection and comfort are required. If you're after something especially strong, then it's hard to beat the Blue Welding Glove.

It is suitable for welding, construction, engineering and foundry work.