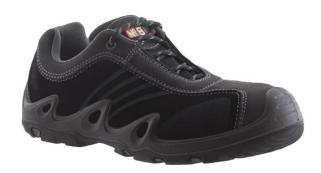

## No8 Black Track Safety Shoe - Black/Grey

**Code: BOSHOEBT** 

## **Product Details**

Finally, a sporty, stylish ladies or mens composite toe safety shoe that starts at a mens size 1. Most other ranges start at a size 3.

## **Features and Benefits**

- Composite safety toe cap for a lighter, more comfortable fit.
- Nubuck leather and synthetic upper with low profile scuff protection.
- Breathable mesh lined for comfort and Foot-Mate ergonomically designed innersole for extra comfort.
- Injection moulded sport PU/Rubber outsole for durability