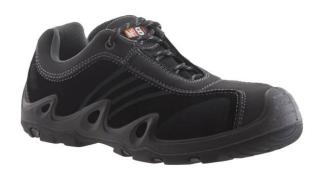

## No8 Black Track Safety Shoe - Black/Grey

**Code: BOSHOEBT** 

## **Product Details**

Finally, a sporty, stylish ladies or mens composite toe safety shoe that starts at a mens size 1. Most other ranges start at a size 3.

## **Features and Benefits**

- Composite safety toe cap for a lighter, more comfortable fit.
- Nubuck leather and synthetic upper with low profile scuff protection.
- Breathable mesh lined for comfort and Foot-Mate ergonomically designed innersole for extra comfort.
- Injection moulded sport PU/Rubber outsole for durability