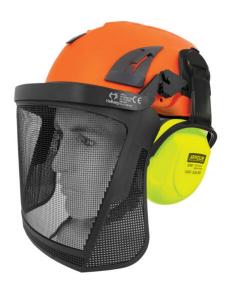

## **Product Details**

This is a good value complete helmet kit. Offering head, eye & ear protection, it's got everything you need in one handy kit. The helmet is adjustable using a snap back style setup. You can swap between a mesh and clear visor depending on your job application.

## **Features and Benefits**

- ABS high density shell full brim for added face protection.
- Helmet Mount Carrier for curved hard hats (20901-510)
- Mesh Visor (Low Impact) (20912-001)
- Class 5 Mounted Earmuff (EPEMC)
- · Can be sold seperately