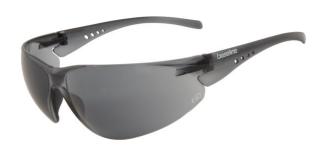

## **Product Details**

The AIR BLADE is an ultra-lightweight polycarbonate frame with exceptional eye coverage via a high contour lens design with crystal clear optics. It features wide lateral pressure-free temples that are ergonomically optimised for comfort, fit and enhanced side coverage for added protection.

## **Features and Benefits**

- Ultra light-weight
- All polycarbonate frame
- Wide field of view
- One piece optically correct lens
- Exceptional eye coverage
- Weight / 23 grams
- AS/NZS 1337.1 : 2010