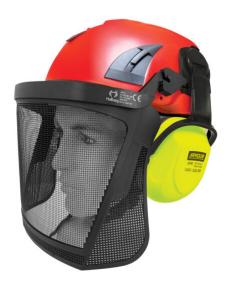

## **Product Details**

Premium Head & Face Kit avaliable offering head, eye & ear protection, it's got everything you need in one handy kit. The helmet is adjustable using a snap back style setup. You can swap between a mesh and clear visor depending on your job application.

## **Features and Benefits**

- ABS high density shell full brim for added face protection.
- Helmet Mount Carrier for curved hard hats (20901-501)
- Mesh Visor (Low Impact) (20912-001)
- Class 5 Mounted Earmuff (EPEMC)
- Can be sold seperately