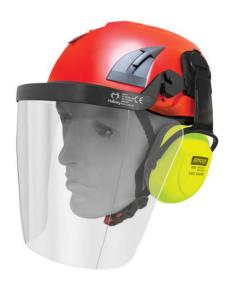

## **Product Details**

Premium Head & Face Kit avaliable offering head, eye & ear protection, it's got everything you need in one handy kit. The helmet is adjustable using a snap back style setup. You can swap between a mesh and clear visor depending on your job application.

## **Features and Benefits**

- ABS high density shell full brim for added face protection.
- Helmet Mount Carrier for curved hard hats (20901-501)
- Clear Visor (Medium Impact) with great impact resistance (20930-001)
- Class 5 Mounted Earmuff (EPEMC)
- Can be sold seperately