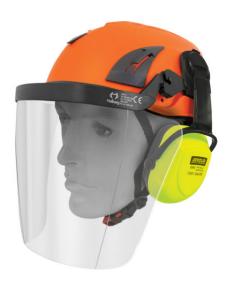

## **Product Details**

This is a good value complete helmet kit. Offering head, eye & ear protection, it's got everything you need in one handy kit. The helmet is adjustable using a snap back style setup. You can swap between a mesh and clear visor depending on your job application.

## **Features and Benefits**

- ABS high density shell full brim for added face protection.
- Helmet Mount Carrier for curved hard hats (20901-510)
- Clear Visor (Medium Impact) with great impact resistance (20930-001)
- Class 5 Mounted Earmuff (EPEMC)
- Can be sold seperately