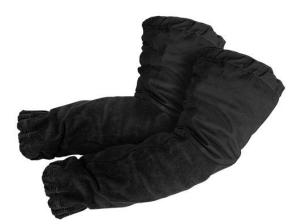

## Armour Black FR Leather Sleeve -Kevlar Stitched

Code: WPFRBLSL

Features

- Unit: Pair
- Pack Qty: 1
- Carton Qty: 20

## **Product Details**

Slip on a pair of welding sleeves for added spatter and heat resistance. These black sleeves feature 280gsm 100% flame retardant material where possible to keep you cool, but include split leather panels in high wear areas. Elastic cuffs at each end keep spatter out and hold the sleeves in position.

## **Features and Benefits**

- Feature 280gsm 100% flame retardant material, to keep cool
- Includes split leather panels in high wear areas
- Elastic cuffs at each end keeps spatter out and holds the sleeves in position