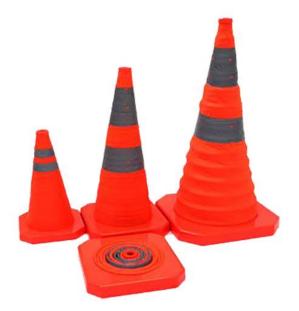

## Pop Up Cone with Flashlight

Code: TMPUC

Features

- Unit: Each
- Colour: Orange
- Size: 700mm or 900mm

## **Product Details**

Popup Cones are also known as retractable traffic cones or collapsible road cones.

## **Features and Benefits**

- With a weighted base
- Built in flashing light slots in under base
- · Perfect for people who don't use cones all the time
- Where storage space in the vehicle is a premium.
- Available in 700mm and 900mm