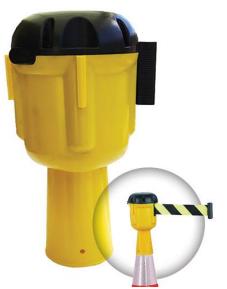

## Cone Topper Yellow/Black - 9M

Code: TMCTYB9M

Features

- Unit: Each
- Pack Qty: 1
- Carton Qty: 10

## **Product Details**

The cone topper is perfect for creating a long and cost effective delineation or barrier.

## Features and Benefits

- 9 meters long
- high quality yellow and black band
- very visible and easy to use

Use the cone topper (sold separately) to cordon off areas and create a safety barrier.