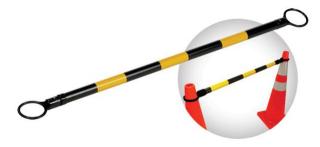

#### **Product Details**

They are extendable barrier arms that effectively create a visual barrier to isolate a worksite or hazard.

#### **Features and Benefits**

- One arm joins together two traffic cones.
- Known as conebars, tiger tails and p-bars.
- Extends from 1.3M to 2.2M