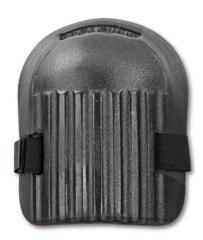

## **Product Details**

Short Light Duty Copolymer: Economy lightweight comfort. Single strap.

## **Features and Benefits**

- Feature include: Durable copolymer padding, super lightweight for comfortable all day wear, single strap with hook and loop closure
- Applications: Construction, maintenance, flooring, landscaping, mechanics, trades
- Sold in pairs