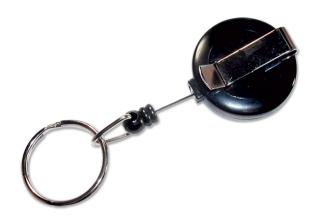

## **Cutsafe Lanyard - Retractable**

Code: SKRMLANYARD

## **Product Details**

CutSafe Black Steel Lanyard - Retractable

It will be there to do the job whenever you need it. No more carrying Stanley knives in pockets or hunting for a knife 5 times a day. Your Cutter is always there right at your side when you need it.

## **Features and Benefits**

- Heavy duty retractable lanyard
- For use with the Klever Safety Cutters
- Store on your belt safe
- It can't cut you, your clothing or your product

https://armoursafety.co.nz/