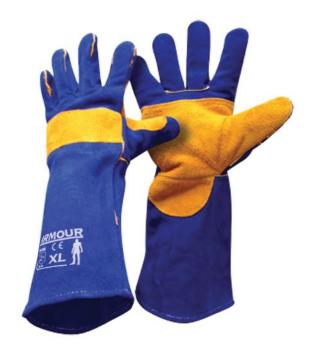

## **Product Details**

Needing a reliable leather welding glove? Then our Armour Leather Blue Welding Glove may be the right fit for you.

The glove features a one-piece leather back with cotton lining for comfort and welded seams. It also has a full double layer of leather on the palm and thumb for added protection and a double layer knuckle bar on the back.

This is a step up from our standard Red Welder, when extra protection and comfort are required. If you're after something especially strong, then it's hard to beat the Blue Welding Glove.

It is suitable for welding, construction, engineering and foundry work.