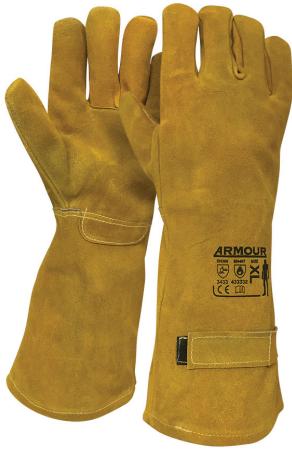

## **Armour Leather Smelter Glove - 45cm**

Code: LGMELT Features

Unit: PairPack Qty: 6Carton Qty: 36EN 388:2016: 3433EN 407: 433332

## **Features and Benefits**

- Specifically used around furnaces or forges.
- 45cm long heat resistant split leather double stitched with kevlar thread.
- Thick thermal lining down to the wrist.
- Top of the glove can be closed around the forearm with a velcro strap.
- This glove was specifically designed in New Zealand by a major metal refinery for their use.