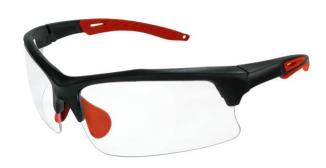

## **Product Details**

These are close fit safety glasses that are comfortable to wear and provide good protection.

## **Features and Benefits**

- They have a solid frame for durability
- The arms also have holes in the end to attach a strap so glasses can hang around the neck.
- Medium impact polycarbonate lens
- Anti-scratch, anti-fog treatments
- 99.9% UV protection.
- Red Soft touch adjustable TPR nose pads for enhanced fit and comfort.
- Complies to AS/NZS1337 standards.