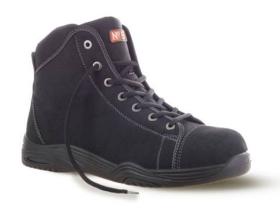

## No8 The Urban Safety Shoe - Black

**Code: BOSHOEU** 

## **Product Details**

Composite safety toe for a lighter, more comfortable fit

## **Features and Benefits**

- High-density padded weave fabric upper for added strength.
- Low profile scuff protection
- Injection PU/Rubber MAXGRIP sole for durability & comfort.
- Foot-Mate ergonomically designed innersole for comfort