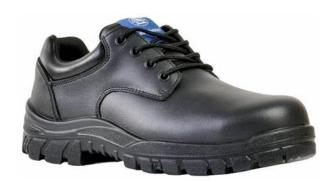

## **Product Details**

Black Leather Lace Up Safety shoe.

## **Bata Neptune Safety Shoe - Black**

**Code: BOSHOENT** 