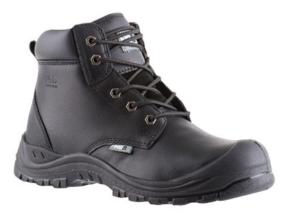

## No8 Rutherford Lace Up Safety Boot - Black

Code: BOOTLRU

Features

- Unit: Pair
- Size: Size 4, Size 5, Size 6, Size 7, Size 8, Size 9, Size 10, Size 11, Size 12, Size 13
- Colour: Black
- AS/NZS 2210.3.2009: 1

## **Product Details**

The No8 Rutherford is a lace up boot with a steel toe cap.

## **Features and Benefits**

- Complete with an anti penetration midsole for added safety
- Steel toe cap

https://armoursafety.co.nz/

08/05/24 Unit 8, 85 Onehunga Mall Road; Onehunga, Auckland 1642 PO Box 13005, Onehunga, Auckland 1061